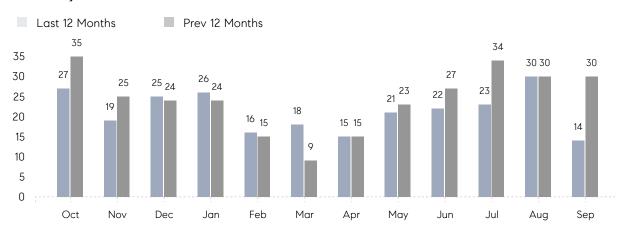

### Monthly Sales

## **Property Statistics**

|               |               | Sep 2022     | Sep 2021     | % Change |
|---------------|---------------|--------------|--------------|----------|
| Single-Family | # OF SALES    | 14           | 30           | -53.3%   |
|               | SALES VOLUME  | \$16,721,000 | \$29,576,999 | -43.5%   |
|               | AVERAGE PRICE | \$1,194,357  | \$985,900    | 21.1%    |
|               | AVERAGE DOM   | 40           | 34           | 17.6%    |