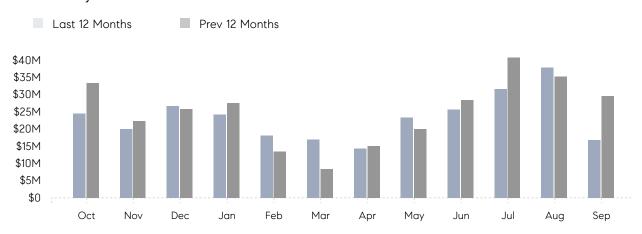

### Monthly Total Sales Volume

## **Property Statistics**

|               |               | Sep 2022     | Sep 2021     | % Change |
|---------------|---------------|--------------|--------------|----------|
| Single-Family | # OF SALES    | 14           | 30           | -53.3%   |
|               | SALES VOLUME  | \$16,721,000 | \$29,576,999 | -43.5%   |
|               | AVERAGE PRICE | \$1,194,357  | \$985,900    | 21.1%    |
|               | AVERAGE DOM   | 40           | 34           | 17.6%    |